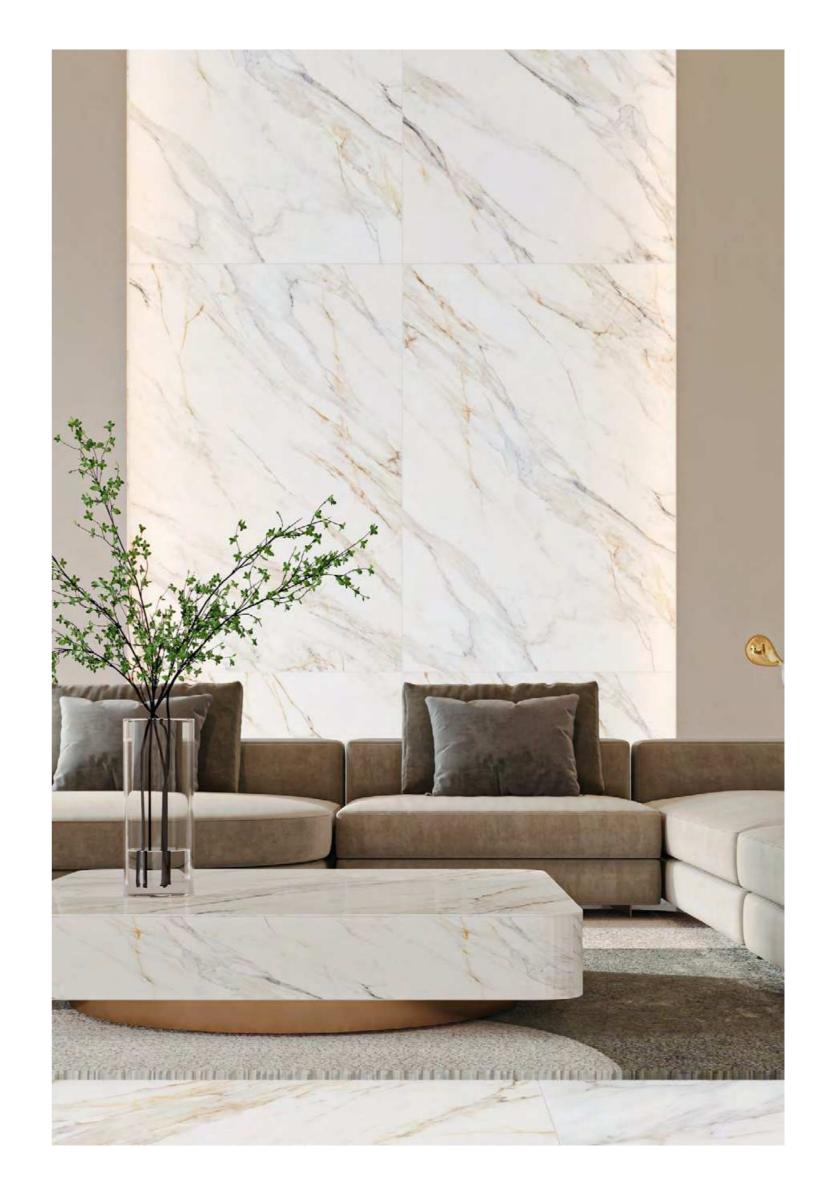

## The feel of REAL

1200 x 1800 mm

HIGH GLOSSY → SERIES

SUPER WHITE SERIES

Armani Bianco

**ARMANI** BIANCO

Armani Grey

**ARMANI** GREY

# High Glossy

LUXURY LIVING ← 120X180CM, POLISHED

Onyx Green
High Glossy

ONYX **GREEN** 

Onyx Pink

High Glossy

ONYX PINK