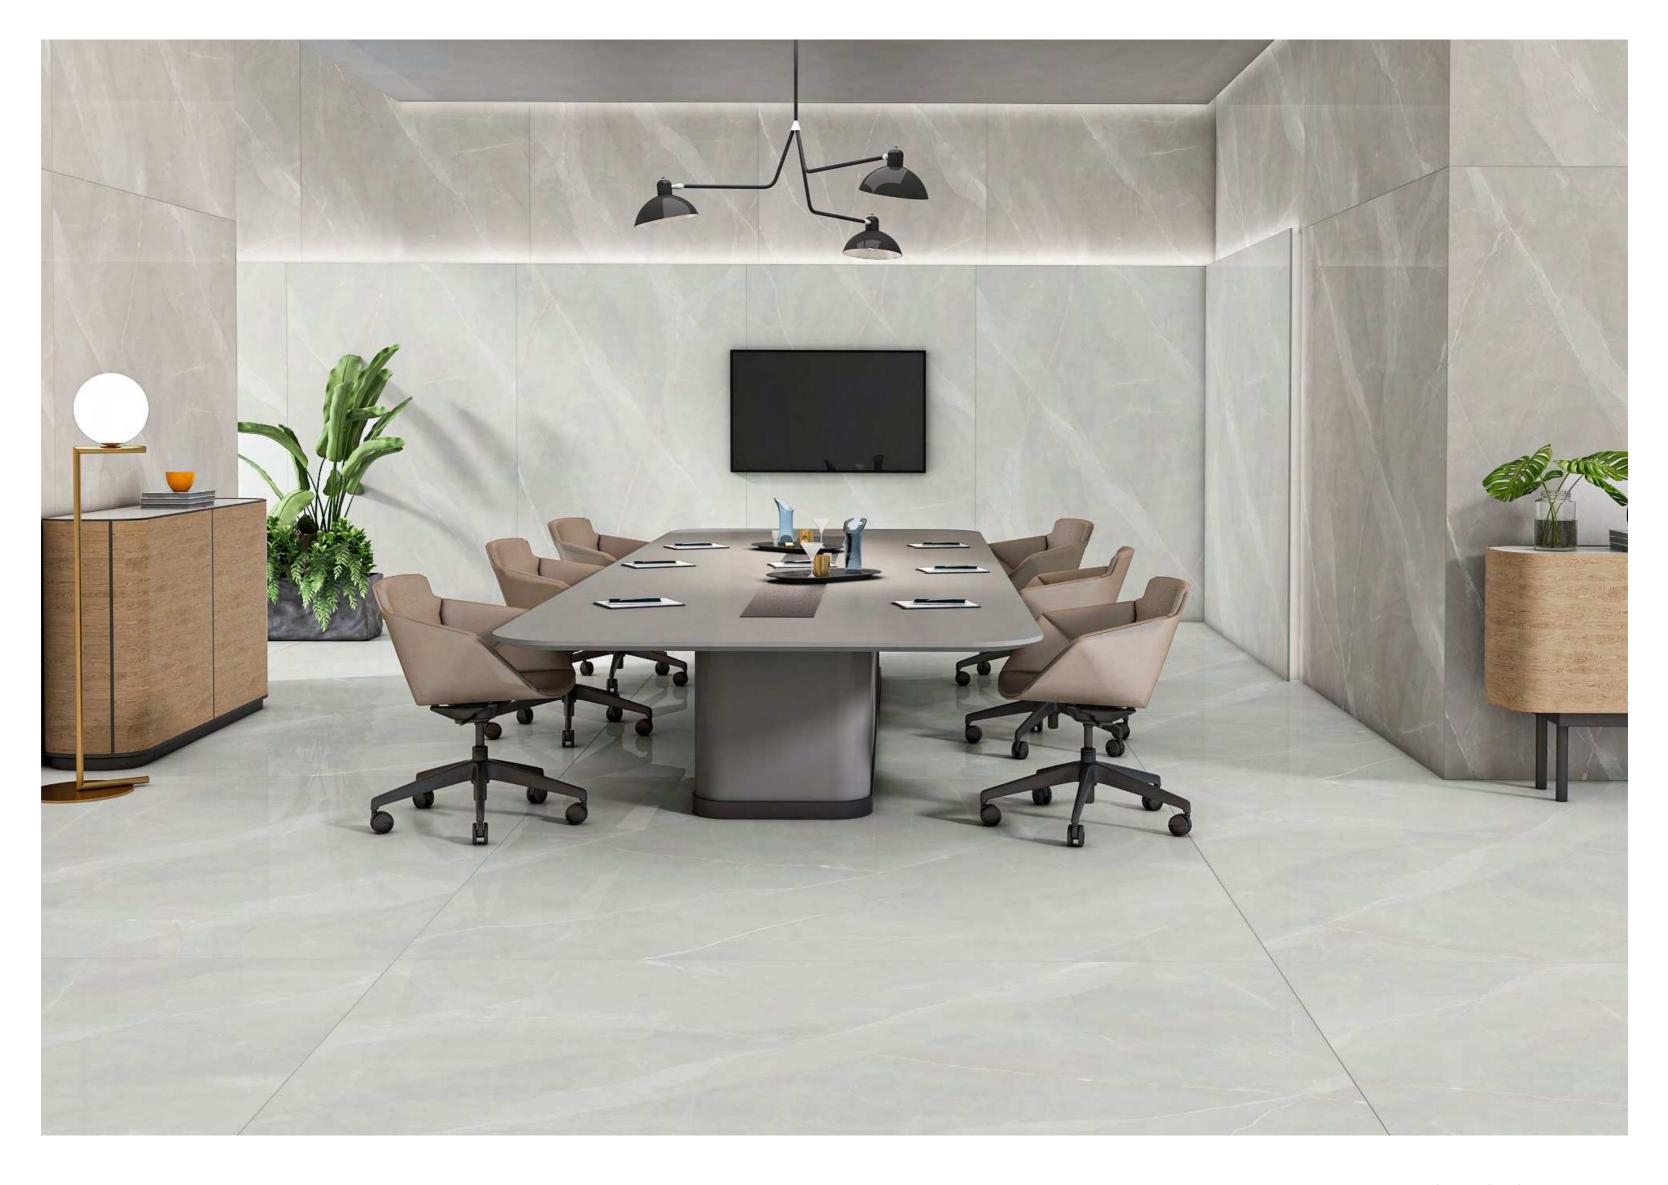

## The feel of REAL

1200 x 1800 mm







HIGH GLOSSY → SERIES



SUPER WHITE SERIES



Armani Bianco













**ARMANI** BIANCO



Armani Grey













**ARMANI** GREY



Arrezo Bianco Endless











Athens Grey













**ATHENS** GREY



Blue Breccia















BLUE BRECCIA

Bosco Grey





 $\longrightarrow$  IMAGE GALLERY RESTAURANT SPACE  $\begin{cases} \longleftarrow \end{cases}$ 









BOSCO GREY



Breccia Simless

Endless













BRECCIA SIMLESS **Endless** 



Burbbery Gris











## BURBBERY GRIS



Castle Grey













CASTLE GREY





Cocada Dream Light













COCADA DREAM LIGHT



Crema Marfil











Dyna Royal
Endless













DYNA **ROYAL Endless** 



Fossil Grey













FOSSIL GREY



French Chiffon







French Crema













Gem Grey











Golden Statuario





 $\longrightarrow$  IMAGE GALLERY BATHROOM SPACE