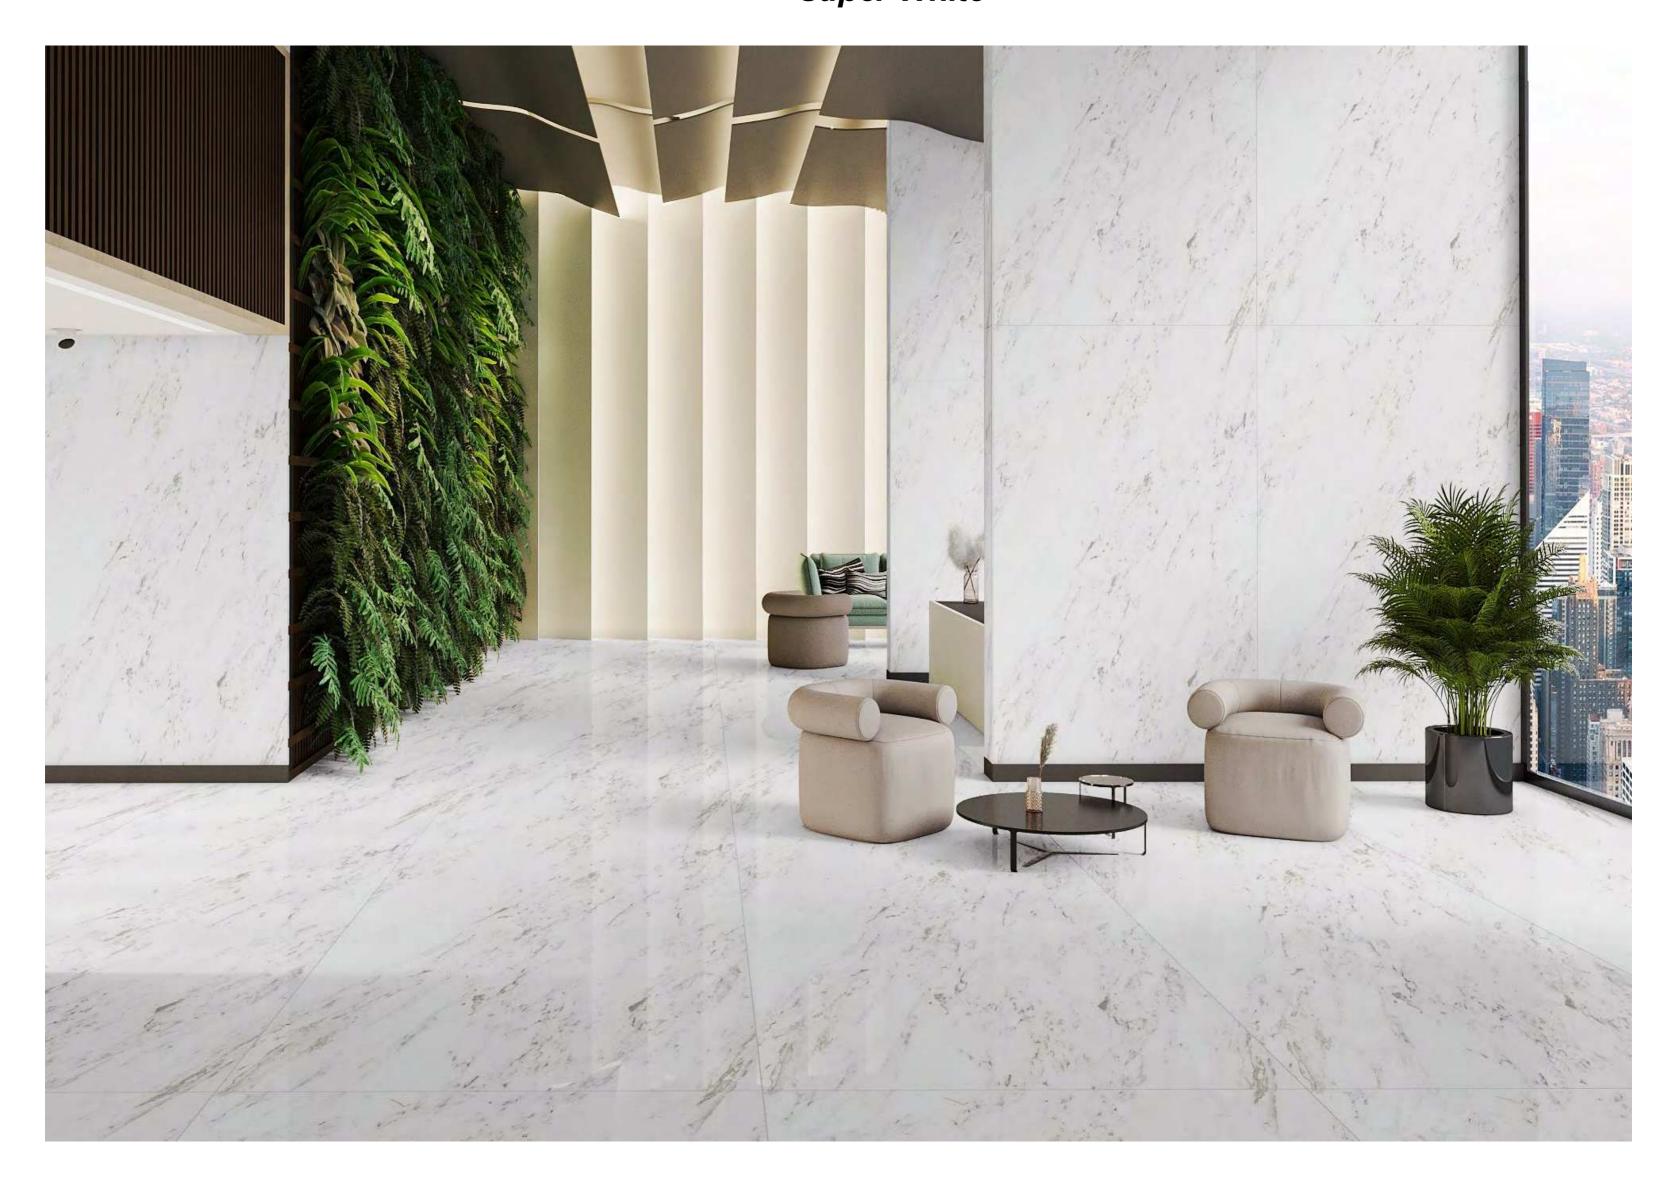

# Super White

LUXURY LIVING ← 120X180CM, POLISHED

polighed

## Super White

### Super White