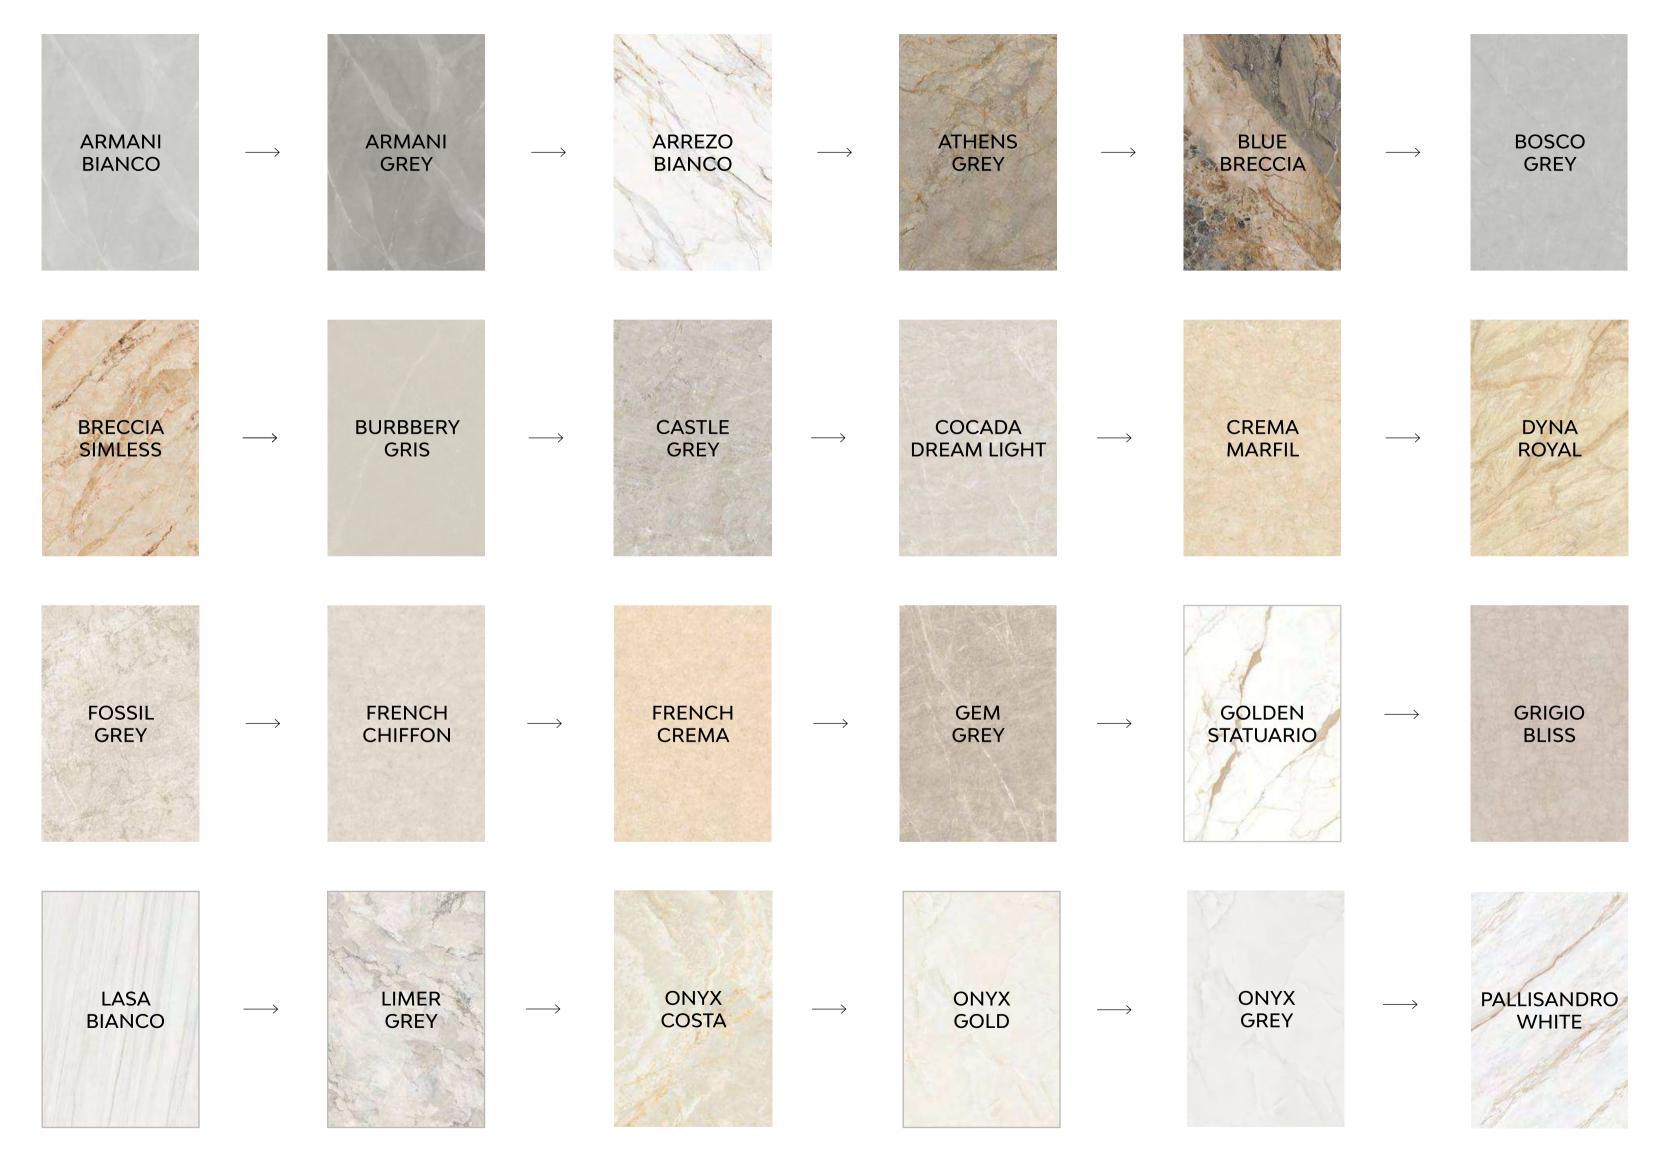

## The feel of REAL

1200 x 1800 mm

HIGH GLOSSY → SERIES

SUPER WHITE SERIES

Armani Bianco

**ARMANI** BIANCO

Armani Grey

**ARMANI** GREY

Arrezo Bianco Endless

Athens Grey

**ATHENS** GREY

Blue Breccia

BLUE BRECCIA

Bosco Grey

 $\longrightarrow$  IMAGE GALLERY RESTAURANT SPACE  $\begin{cases} \longleftarrow \end{cases}$ 

BOSCO GREY

Breccia Simless

Endless

BRECCIA SIMLESS **Endless** 

Burbbery Gris

## BURBBERY GRIS

Castle Grey

CASTLE GREY

Cocada Dream Light

COCADA DREAM LIGHT

Crema Marfil

Dyna Royal
Endless

DYNA **ROYAL Endless** 

Fossil Grey

FOSSIL GREY

French Chiffon

French Crema

Gem Grey

Golden Statuario

 $\longrightarrow$  IMAGE GALLERY BATHROOM SPACE  $\longleftarrow$ 

GOLDEN STATUARIO

Grigio Bliss

Lasa Bianco

 $\longrightarrow$  IMAGE GALLERY BATHROOM SPACE  $\longleftarrow$ 

LIMER **GREY Endless** 

Onyx Costa

ONYX COSTA

Onyx Gold

ONYX GOLD

Onyx Grey

 $\longrightarrow$  IMAGE GALLERY SHOWROOM SPACE  $\longleftarrow$ 

Pallisandro White