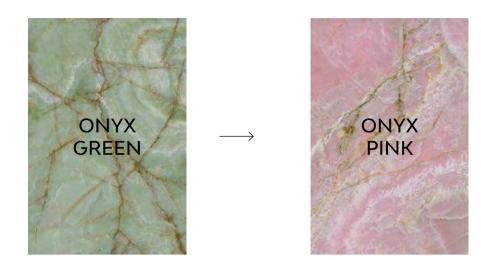

# High Glossy

LUXURY LIVING ← 120X180CM, POLISHED

Onyx Green
High Glossy

ONYX **GREEN** 

Onyx Pink

High Glossy

ONYX PINK