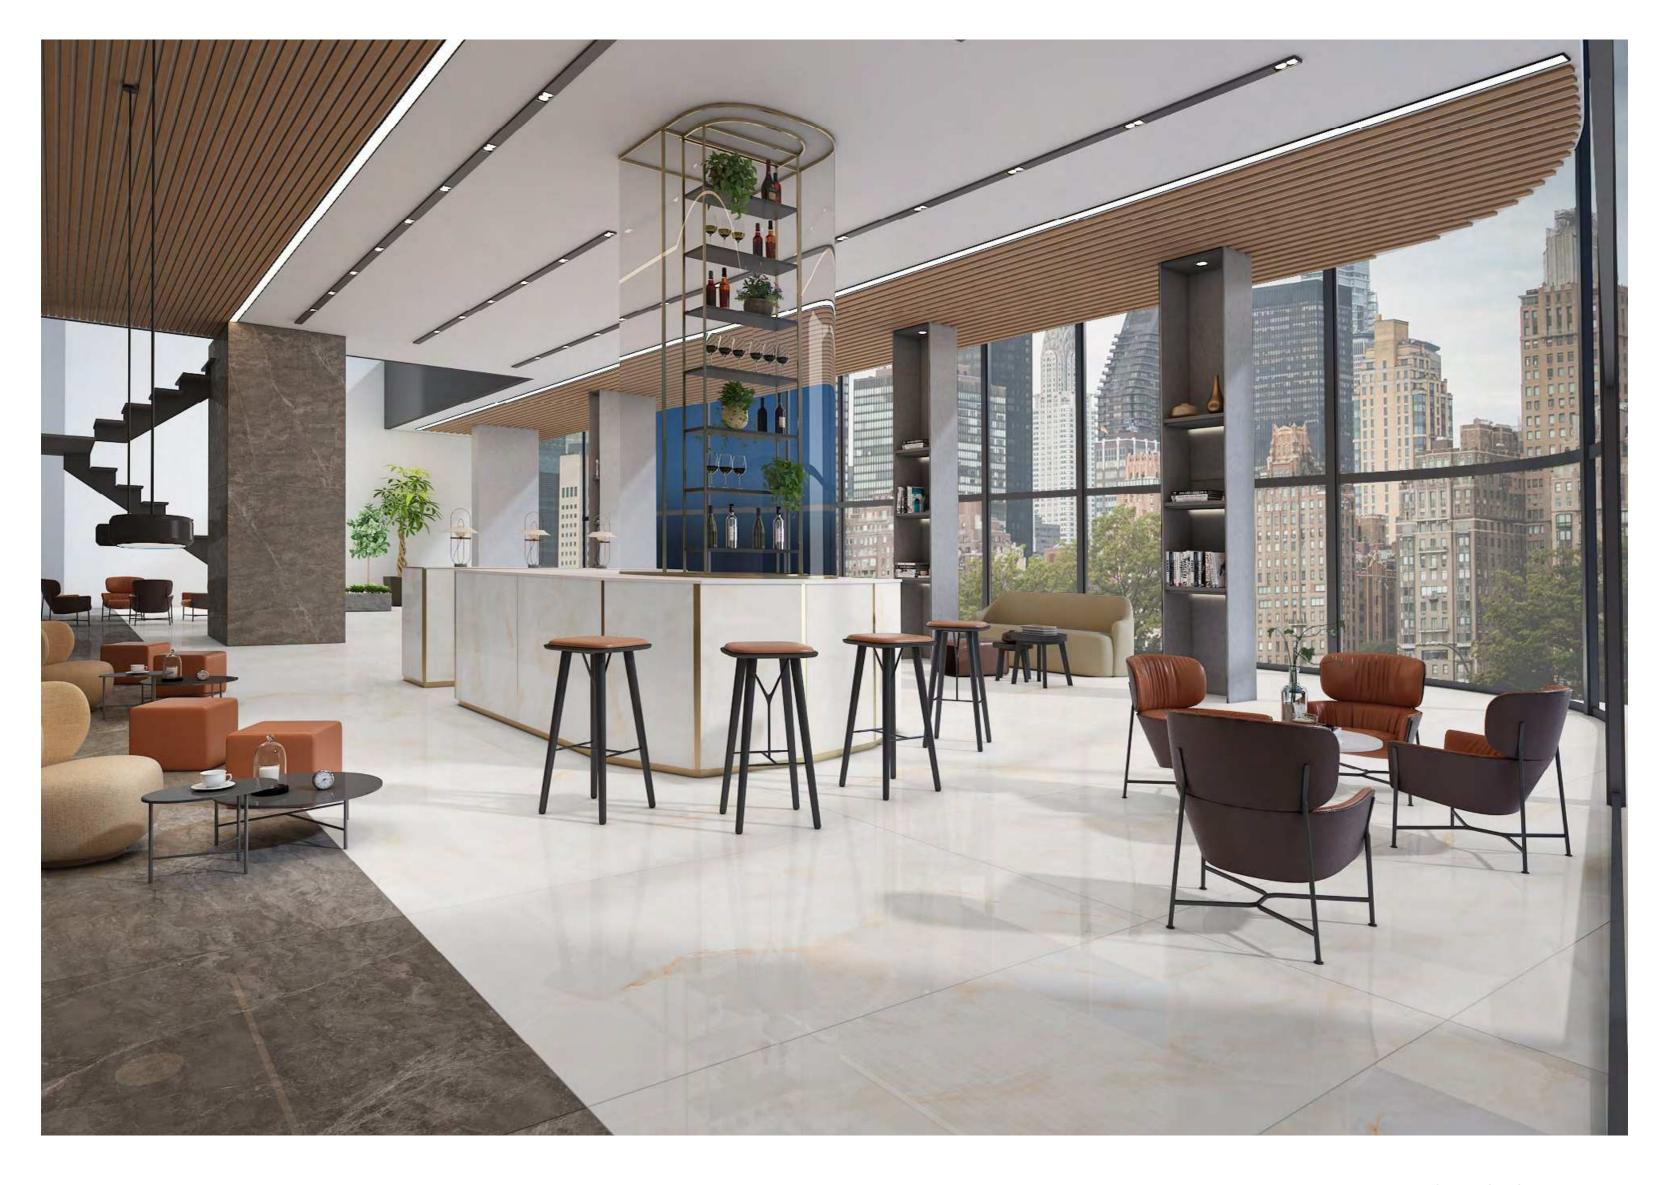

### STAMP EDITION

STATUARIO ALASKA

Victorian Brown

BATHROOM SPACE ←

**VICTORIAN BROWN** 

Victorian Light

 $\longrightarrow$  IMAGE GALLERY RESTAURANT SPACE  $\ \leftarrow \$ 

Celina Natural