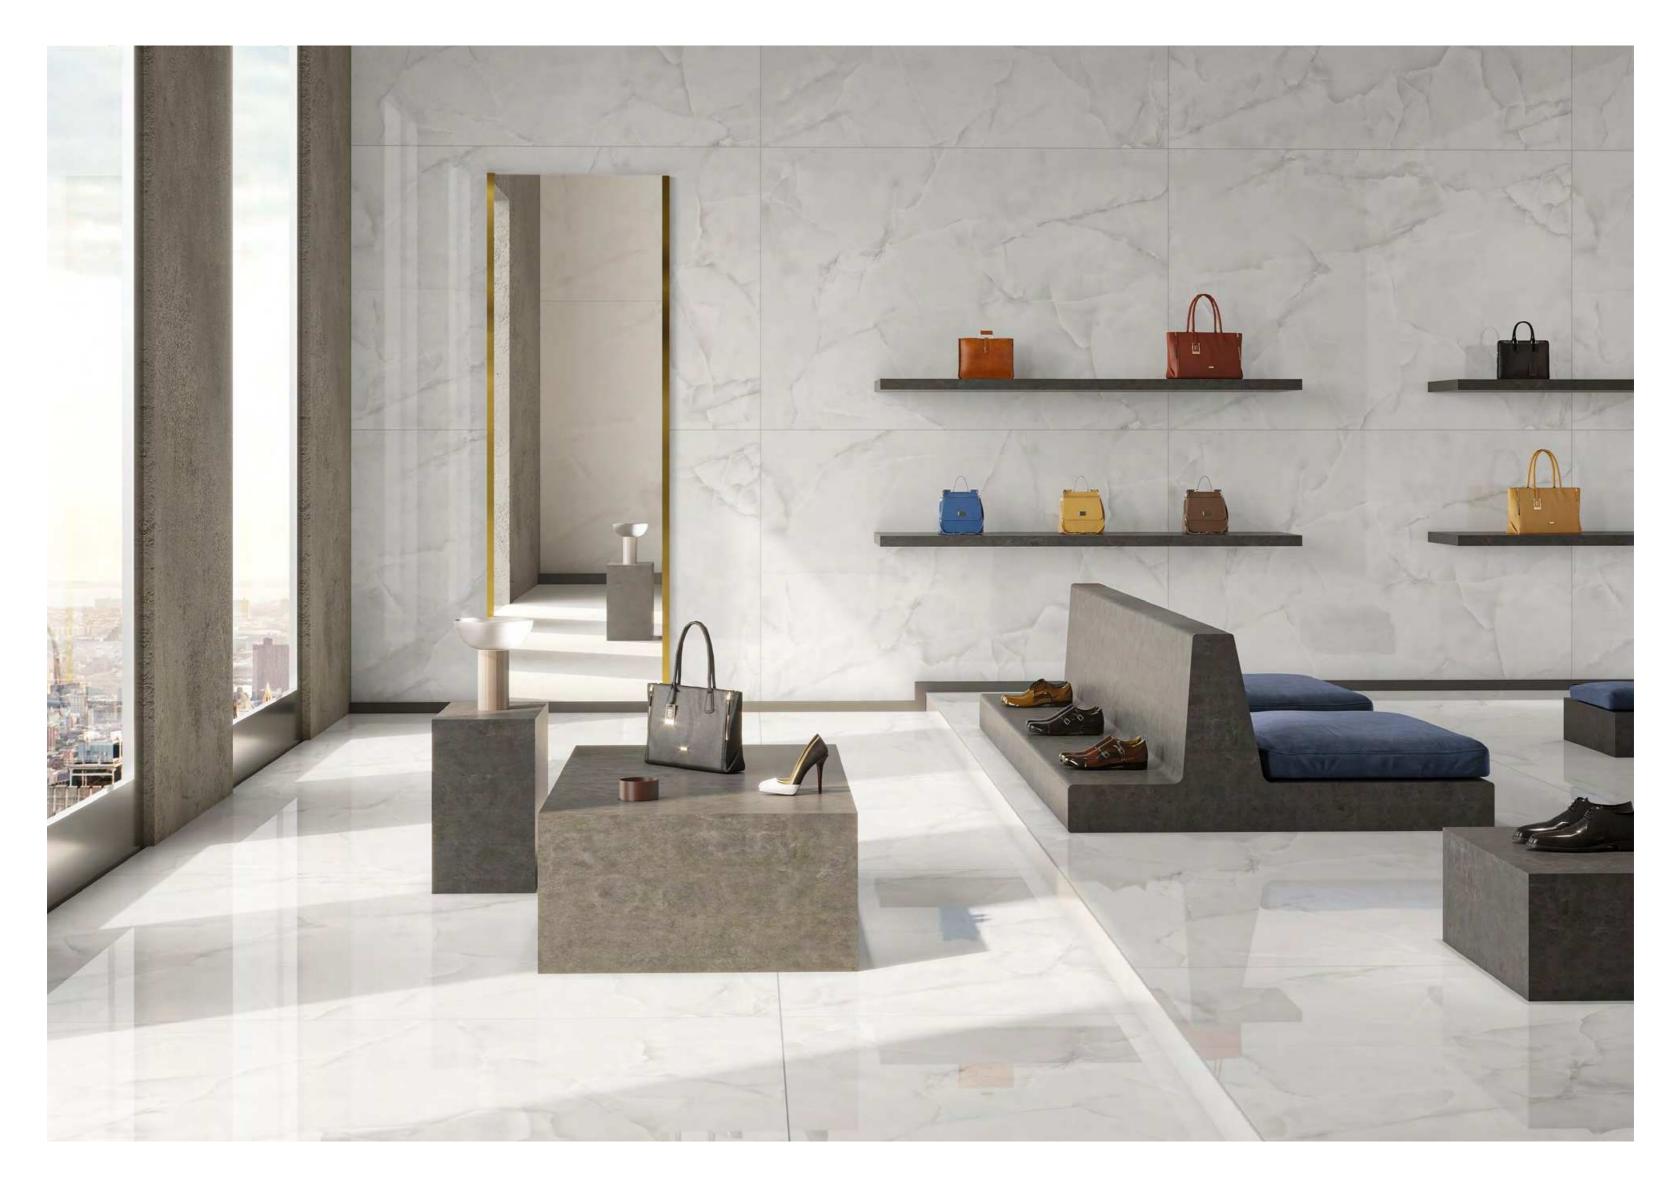

Arrezo Bianco Endless

Athens Grey

**ATHENS** GREY

Blue Breccia

BLUE BRECCIA

Bosco Grey

 $\longrightarrow$  IMAGE GALLERY RESTAURANT SPACE  $\begin{cases} \longleftarrow \end{cases}$ 

BOSCO GREY

Fossil Grey

FOSSIL GREY

French Chiffon

French Crema

Gem Grey

Golden Statuario

 $\longrightarrow$  IMAGE GALLERY BATHROOM SPACE  $\longleftarrow$ 

GOLDEN STATUARIO

Onyx Grey

 $\longrightarrow$  IMAGE GALLERY SHOWROOM SPACE  $\longleftarrow$ 

Pallisandro White

### STAMP EDITION

STATUARIO ALASKA

Victorian Brown

BATHROOM SPACE ←

**VICTORIAN BROWN** 

Victorian Light

 $\longrightarrow$  IMAGE GALLERY RESTAURANT SPACE  $\ \leftarrow \$ 

Celina Natural