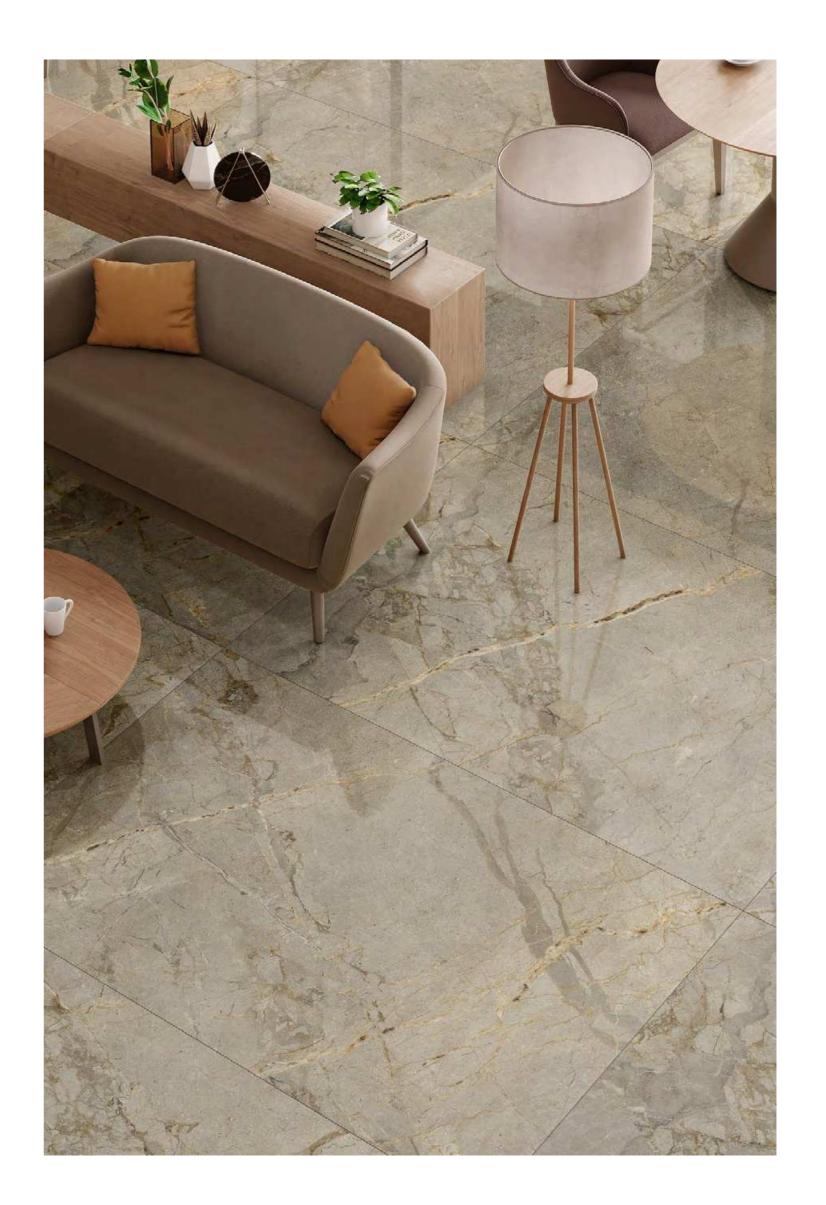

## The feel of REAL

1200 x 1800 mm







HIGH GLOSSY → SERIES



SUPER WHITE SERIES



Armani Bianco













**ARMANI** BIANCO



Armani Grey













**ARMANI** GREY



Arrezo Bianco Endless











Athens Grey













**ATHENS** GREY



Blue Breccia















BLUE BRECCIA

Bosco Grey





 $\longrightarrow$  IMAGE GALLERY RESTAURANT SPACE  $\begin{cases} \longleftarrow \end{cases}$ 









BOSCO GREY



Breccia Simless

Endless













BRECCIA SIMLESS **Endless** 



Burbbery Gris











## BURBBERY GRIS



Castle Grey













CASTLE GREY





Cocada Dream Light













COCADA DREAM LIGHT



Crema Marfil











Dyna Royal
Endless













DYNA **ROYAL Endless** 



Fossil Grey













FOSSIL GREY



French Chiffon







French Crema













Gem Grey











Golden Statuario





 $\longrightarrow$  IMAGE GALLERY BATHROOM SPACE  $\longleftarrow$ 









GOLDEN STATUARIO



Grigio Bliss











Lasa Bianco





 $\longrightarrow$  IMAGE GALLER