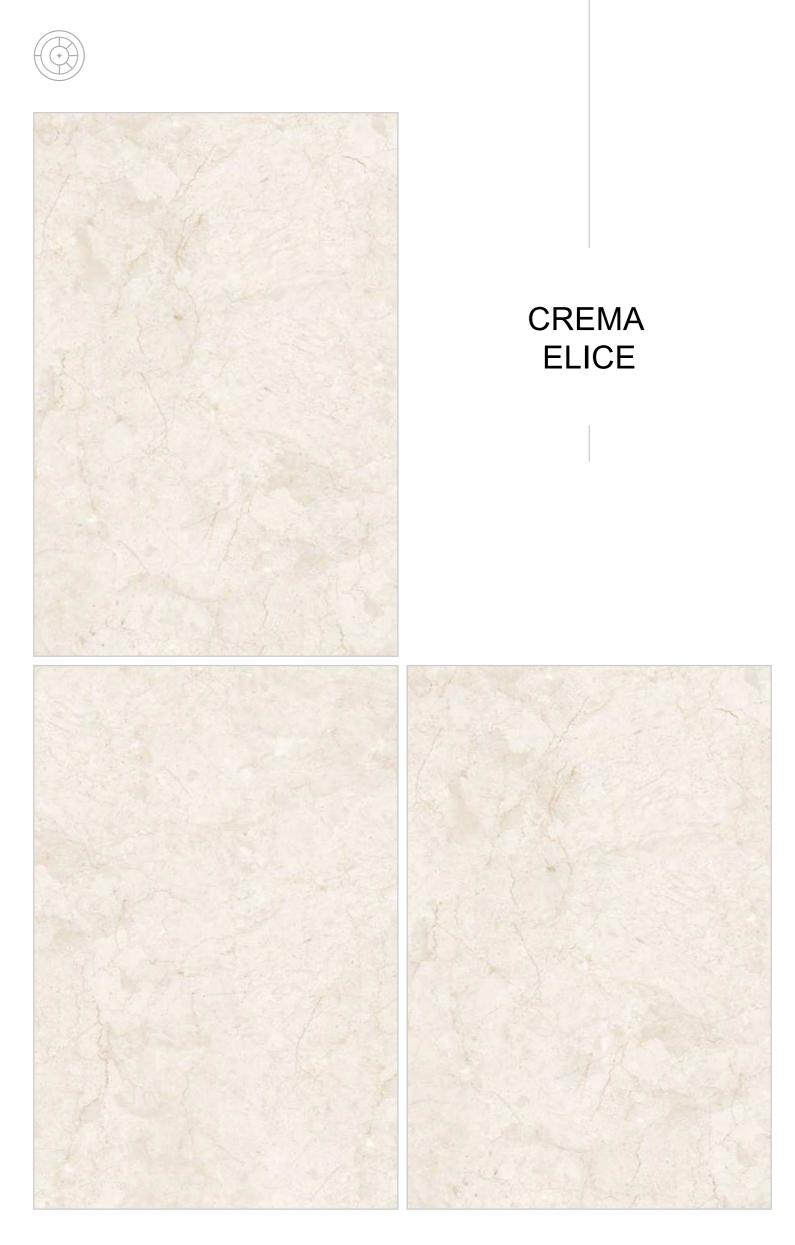

CELINA NATURAL

Crema Elice

Eligant Gris

→ SIMPLICITY & ELEGANCE.

**ELIGANT** GRIS

Rubico Dove

RUBICO DOVE

Era White