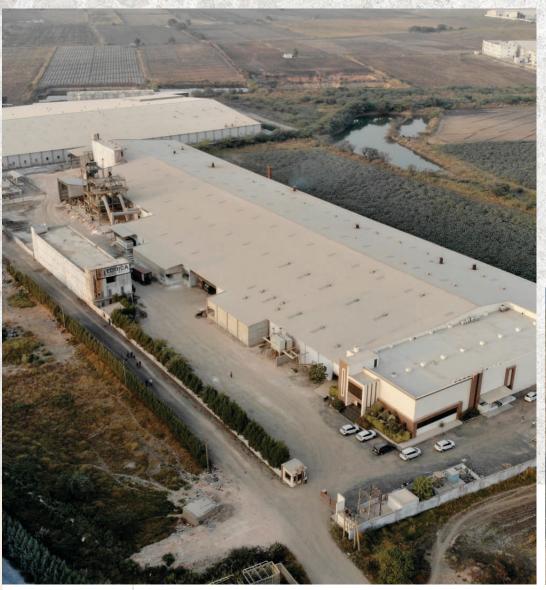

# Our Group of Companies

Our Group of factories - Eddica Ceramics LLP, Geotech Ceramics, Geo Slab and Delta Tiles India LLP manufactures various sizes of Ceramic Wall & Floor and Porcelain Floor tiles. All our factories have highly automated and advanced production facilitiles and are situated in the heart of Indian's Ceramic hub in Morbi, Gujarat. Right from machinery to raw materials, we procure the very best from various foreign sources like Italy, Spain and China.