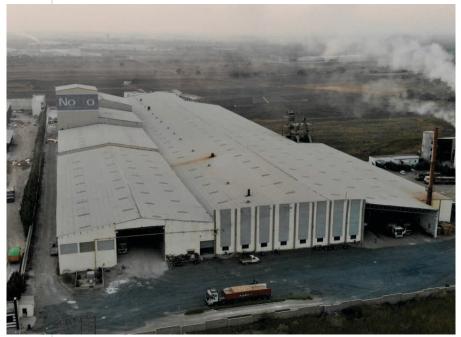

# Our Group of Companies

Our Group of factories - Eddica Ceramics LLP, Geotech Ceramics, Geo Slab and Delta Tiles India LLP manufactures various sizes of Ceramic Wall & Floor and Porcelain Floor tiles. All our factories have highly automated and advanced production facilitiles and are situated in the heart of Indian's Ceramic hub in Morbi, Gujarat. Right from machinery to raw materials, we procure the very best from various foreign sources like Italy, Spain and China.